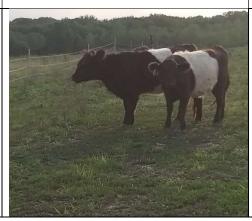

## BLACKWATER BEND FARM CATTLE FOR SALE

Panda bull calf BBF DOB 10/5/2022 Sire is registered belted Galloway bull, Sebo Tuff. Dam is brown white faced cow. \$1500

BBF
Ear tag 129
DOB 4/1/2022
Sire Sebo Tuff,
registered bull.
Dam BBF June,
registered belted
cow.
Heifer with a full
wide belt with a
dot on her right
side. She is the

heifer in the center.

Registerable. \$1100

BBF Sandy Spring 2021 3<sup>rd</sup> generation cross. Ear tag 123 BBF Maria Fall 2021 Ear tag 124. Pure bred. Sire Sebo Tuff, Dam BBR Hilda.

Two heifers with full belts, both registerable.
BBF Sandy 123 \$900
BBF Maria 124 \$1100