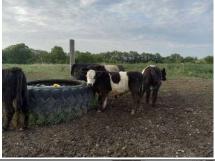

## BLACKWATER BEND FARM CATTLE FOR SALE

Panda bull calf BBF DOB 10/5/2022 Sire is registered belted Galloway bull, Sebo Tuff. Dam is brown white faced cow. \$1500

BBF
Ear tag 129
DOB 4/1/2022
Sire Sebo Tuff,
registered bull.
Dam BBF June,
registered belted
cow.
Heifer with a full
wide belt with a
dot on her right
side. She is the

heifer in the center.

Registerable. \$1100

BBF Sandy Spring 2021 3<sup>rd</sup> generation cross. Ear tag 123 BBF Maria Fall 2021 Ear tag 124. Pure bred. Sire Sebo Tuff, Dam BBR Hilda.

Two heifers with full belts, both registerable.
BBF Sandy 123 \$900
BBF Maria 124 \$1100