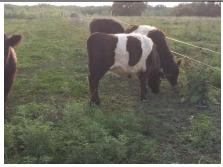

## BLACKWATER BEND FARM CATTLE FOR SALE

BBF Betsy
Ear tag 113
BBF Alicia
Ear tag 119
Bred heifers ready
to calf in Sept.
Registerable
crosses. Sire BBF
Ivan dun bull.
Dam of 113 is
black angus type
cow. Dam of 119
is a belted red
cross. \$1400 now
or \$1800 with calf.

BBF Anita Ear tag 115 #46879 Bred to Weston Red Barn Farm Eclipse #42625-B \$1600 now, \$2000 with calf at side

BBF Camille
Ear tag 110
#46878
Bred to Weston
Red Barn Farm
Eclipse #42625-B
\$1600 now, \$2000
with calf at side