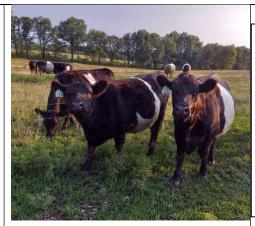

heifer in the center.

Registerable. \$1100

BBF Sandy Spring 2021 3<sup>rd</sup> generation cross. Ear tag 123 BBF Maria Fall 2021 Ear tag 124. Pure bred. Sire Sebo Tuff, Dam BBR Hilda.

Two heifers with full belts, both registerable.
BBF Sandy 123 \$900
BBF Maria 124 \$1100

## BLACKWATER BEND FARM CATTLE FOR SALE

BBF Betsy
Ear tag 113
BBF Alicia
Ear tag 119
Bred heifers ready
to calf in Sept.
Registerable
crosses. Sire BBF
Ivan dun bull.
Dam of 113 is
black angus type
cow. Dam of 119
is a belted red
cross. \$1400 now
or \$1800 with calf.