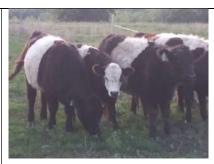

heifer in the center.

Registerable. \$1100

BBF Sandy Spring 2021 3<sup>rd</sup> generation cross. Ear tag 123 BBF Maria Fall 2021 Ear tag 124. Pure bred. Sire Sebo Tuff, Dam BBR Hilda.

Two heifers with full belts, both registerable.
BBF Sandy 123 \$900
BBF Maria 124 \$1100

## BLACKWATER BEND FARM CATTLE FOR SALE

BBF Betsy
Ear tag 113
BBF Alicia
Ear tag 119
Bred heifers ready
to calf in Sept.
Registerable
crosses. Sire BBF
Ivan dun bull.
Dam of 113 is
black angus type
cow. Dam of 119
is a belted red
cross. \$1400 now
or \$1800 with calf.