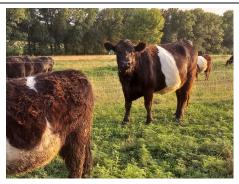

## BLACKWATER BEND FARM CATTLE FOR SALE

BBF Betsy
Ear tag 113
BBF Alicia
Ear tag 119
Bred heifers ready
to calf in Sept.
Registerable
crosses. Sire BBF
Ivan dun bull.
Dam of 113 is
black angus type
cow. Dam of 119
is a belted red
cross. \$1400 now
or \$1800 with calf.

BBF Anita Ear tag 115 #46879 Bred to Weston Red Barn Farm Eclipse #42625-B \$1600 now, \$2000 with calf at side

BBF Camille
Ear tag 110
#46878
Bred to Weston
Red Barn Farm
Eclipse #42625-B
\$1600 now, \$2000
with calf at side